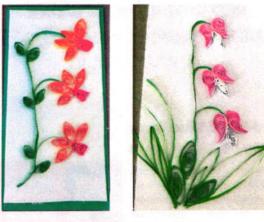

#### PAPER QUILLING CARDS

INSTRUCTOR: DEBBIE HEINE CLASS LIMIT: 15

ALL SUPPLIES ARE INCLUDED.

BATH COUNTY

\$5.00

SWEDISH WEAVING TOWEL

INSTRUCTOR: MARY ANN LEWIS AND JOY WARREN

CLASS LIMIT: 10