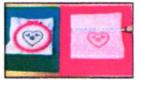

## MORGAN COUNTY \$7.00 **RED WORK / BLUE WORK** INSTRUCTOR: DONNA B. DAVIS CLASS LIMIT: 10

#### **Red Work/Blue Work**

Cost: \$7.00 Class Limit: 10

Redwork or bluework uses only (red or blue) embroidery floss on white or unbleached fabric. This little hands-on activity will allow you to learn or refresh embroidery stitches. The little

cross stitch heart will include cross stitch, lazy daisy, stem or backstitch and French knots. It will be worked in a 4" embroidery hoop. The little piece could be incorporated in a pieced quilt project or wherever you could show off your skills. Great to work on when waiting for a doctor appointment, practices, traveling or watching TV. It is a good way to teach others and pass needlework skills on to others of all ages. Fee will cover the hoop, needle, prestamped fabric, embroidery needle and embroidery floss. If you want to bring your own scissors that would be great.