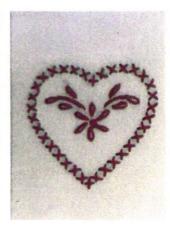

## MORGAN COUNTY \$7.00 **RED WORK / BLUE WORK** INSTRUCTOR: DONNA B. DAVIS CLASS LIMIT: 10

#### **Red Work/Blue Work**

Cost: \$7.00 Class Limit: 10

Redwork or bluework uses only (red or blue) embroidery floss on white or unbleached fabric. This little hands-on activity will allow you to learn or refresh embroidery stitches. The little

cross stitch heart will include cross stitch, lazy daisy, stem or backstitch and French knots. It will be worked in a 4" embroidery hoop. The little piece could be incorporated in a pieced quilt project or wherever you could show off your skills. Great to work on when waiting for a doctor appointment, practices, traveling or watching TV. It is a good way to teach others and pass needlework skills on to others of all ages. Fee will cover the hoop, needle, prestamped fabric, embroidery needle and embroidery floss. If you want to bring your own scissors that would be great.